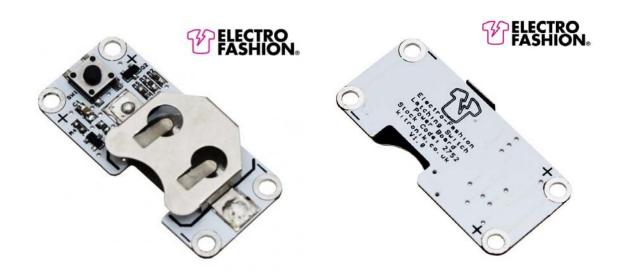

# Electro-Fashion, Latching Switch Coin Cell Holder

Electro-Fashion, Latching Switch Coin Cell Holder. Provides a latching switch and coin cell holder on the same PCB board for easy implementation.

Code 2752

## Product Description

Electro-Fashion, Latching Switch Coin Cell Holder. Includes a 3V coin cell battery holder and latching switch on the same PCB. This provides power and switch capabilities to an e-textiles project on the same board.

The switch latches; you press once to turn the power on and press again to turn the power off.

Ideal as a built-in switch and power source for e-textile projects.

### Features:

- Built-in 3V Coin Cell Holder.
- Latching switch for switching circuit on and off.