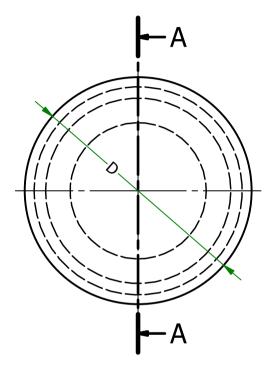

## A-A

## UNCONTROLLED

| Item               | D    | d1   | d2   | н   | h   |
|--------------------|------|------|------|-----|-----|
| 1036527<br>(11239) | 38.2 | 35.4 | 31.5 | 7.0 | 0.8 |