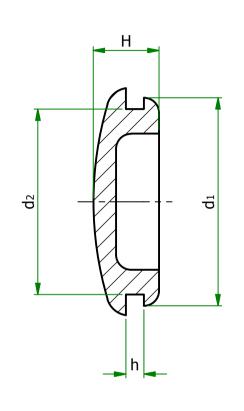

## UNCONTROLLED

| Item               | D    | d1   | d2   | н   | h   |
|--------------------|------|------|------|-----|-----|
| 1036527<br>(11239) | 38.2 | 35.4 | 31.5 | 7.0 | 0.8 |